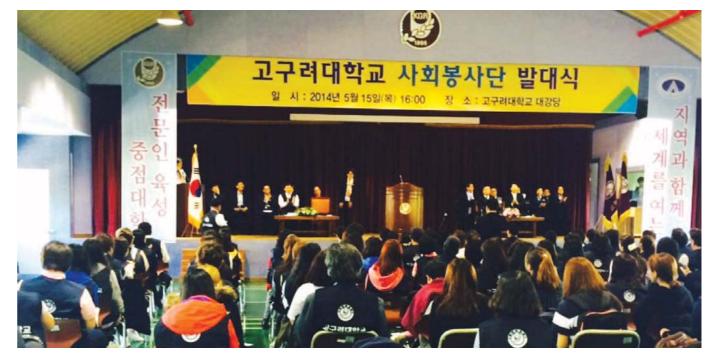

려사, 축사, 봉사단 선서, 폐식사순으로 발

저버려 많이 안타깝다고 밝혔다. 이어 그는 "진도 사고 현장을 책임져야 하는 정부의 잘못도 크다"며 정부의 미숙한 사고 대응을 지적하기도 했다.

지난달 30일부터 매일 저녁 7시면 전남대 학교 후문에서는 희생자들을 추모하기 위 한 촛불이 밝혀지고 있다. 촛불문화제를 기 획한 권모씨는 '마음이 맞는 사람들끼리 자 발적으로 모여 시작했다"며 "실종자들을 기다리는 가족들에게 행동으로 희망의 메 시지를 전하고 싶다"고 말했다. 학원 친구 들과 같이 촛불을 든 김모학생(13)은 "언니, 오빠들이 빨리 돌아왔으면 좋겠다"고 전했 다. 또한 광주동구에서는 1일 '세월호 사고 ' 희생자를 애도하고 실종자들의 구조를 바 라는 해바라기 꽃 심기와 벽화 그리기 행사 가진행됐다.

페이스북을 통해 만난 '당신과 함께하는 광주청년들' 20여 명은 이날 금남로 국립아 시아문화전당 임시 벽 공터에 희생자와 실 종자 302명을 상징하는 302송이의 해비라 기를심었다. / 김주희 기자

세월호 분향소에서

동구 금남로 광주YMCA 건물 2층 백제 관에설치된 분향소에 세월호 침몰 사고희 생자들을 추모하기 위한 발길이 이어지고 있다. 일생 앞 분향소 외에도 광주시청 문 화광장 야외음악당에도 설치 되어있다

궂은 날씨에도 지난달 29일 분향소를 찾 은 조문객들은 학생들을 생각하면 정말 미 안하다며 이제는 하늘에서 편히 쉬었으면 좋겠다고말했다. 노란리본에 추모메시지 를 적던 김모씨는 세상의 잘못으로 꽃들이