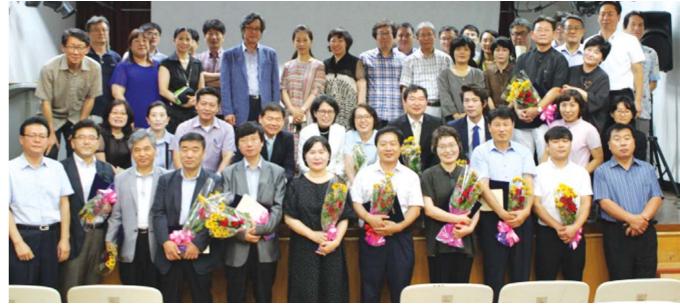

## 고구려대학교, 제20회 개교기념 행사 거행

고구려대학교(총장 김형배)는 7월 22일 (화) 고영을 이사장, 김형배 총장을 비롯한 내외귀빈과 보직교수, 학생 등이 참석한 가 운데 학교법인아신학원 창립 19주년 및 제 20회 개교기념 행시를 가졌다.

개교기념식은 사회자의 개식사를 시작으 로 총학생회의 이사장 및 총장에게 꽃다발 증정, 공로상수여, 기념사, 축사 등의 순으

로 진행됐다. 특히이날 행사에서 봉사상에는 지역사회 봉사로 대학의 위상을 드높인 다문화복지 과 신윤길 교수 · 사회복지상담과 박송희 교수가, 창의상에는 창의적인 사고와 실천 으로 지역사회에 공헌하여 대학의 위상을 드높인 공연예술복지학부 김성진 교수가, 연학상에는 성실하고 활발한 연구활동으

로 학계에 대학의 위상을 드높인 미용뷰티 케어과 이근광 교수가 업적을 인정받아 공 로상을 수상했다.

또한 커피외식창업학부 김윤호 교수를 비 롯한 6분의 교수와 3분의 교직원이 공로상 을 수상하였다.

/김주희 기자

총장 김형배

안녕하십니까. 반깁습니다.

고구려대학이 개교한지어느덧 스무 해를 맞이하게 되었습니다. 오늘 '법인창립 19주년및 제 20회 개교'를 기념하는 뜻깊은 날을 맞이하였습니다.

우선 오늘 이 기념행사에 참석하시어 자리를 빛내주신 존경하는 고영을 이사장님과 교수, 직원, 학생 등 고구려대학 가족 여러분께 깊은 감사의 말씀을 드립니다.