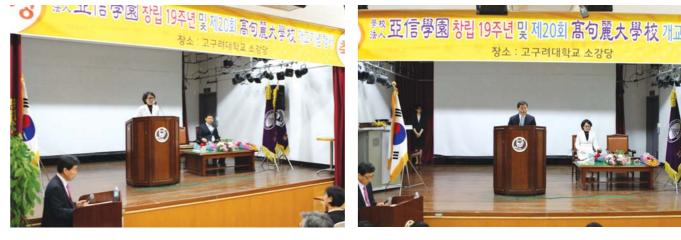

## 아신학원 창립19주년 및 제20회 고구려대학교 개교기념행사

## 고구려대학교, 제20회 개교기념 행사 거행

고구려대학교(총장 김형배)는 7월 22일 (화) 고영을 이사장, 김형배 총장을 비롯한 내외귀빈과 보직교수, 학생 등이 참석한 가 운데 학교법인아신학원 창립 19주년 및 제 20회 개교기념 행시를 가졌다.

개교기념식은 사회자의 개식사를 시작으 로 총학생회의 이사장 및 총장에게 꽃다발 증정, 공로상수여, 기념사, 축사 등의 순으