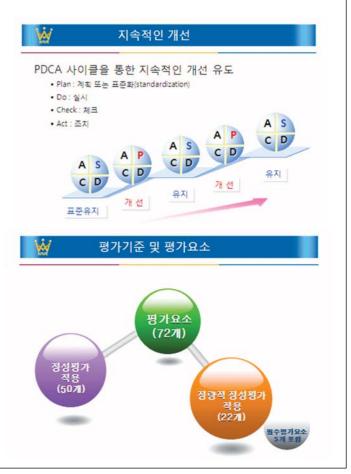

고구려대학교 '고등교육 직업 인증 평가 워크숍'개최

고구려대학교(총장김형배)는 지난달 24일 대학 소강당에서 전체 교직원들이 참석한 가운데 '고등교육직업 인증 평가'를 위한 워크숍을가졌다.

워크숍에서는 고등교육 직업 인증 평가원장 이며 동양미래 대학교 교수인 양한주 원장의 '교육환경변화와 기관평가인증 제'에 대한 특강을 실시하였다.

이날 '고등교육 직업인증 평가 워크숍'에서는 1)교육환경변 화, 2〉 기관평가 인증제의 개관, 3〉 기관평가 인증제의 대응, 4) 평가인증기준 및 평가요소 5) 인증 유형및 유효기간 6) 기 관평가 인증 현황 및 성과 7〉 맺음말 등으로 구성되어 특강이 진행되었다.

'고등교육직업인증 평가 워크숍'에서는 평기인증 활동을 활 발히 전개하기 위한 '지속적인 개선'을 통한 방향 등이 제시되 었다.

추구하는 인재상 전문 직업인 · 사회적 인재 · 창의적인재

## 전문인을 육성하는 교육중점대학 지역사회를 발전시키는 봉사중점대학 세계를 개척하는 글로벌명문대학

| ★ 3년제 | ※신설학과 |
|-------|-------|

또한 '고등교육직업인증 평가 워크숍'에서는 '평가 기준 및 평가요소'들의내용들이 특강에서 제시되었다. 평가 기준 및 평가요소들의관계는 표와같다. 이로써 고구려대학교 '고등교육 직업인증 평가 워크숍'에서